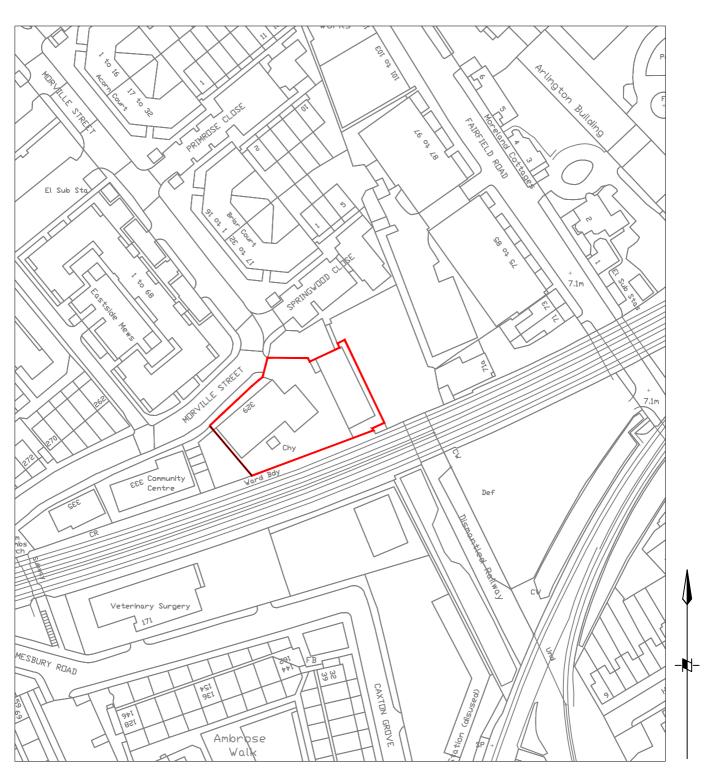

## TREDEGAR BOILER HOUSE 327-329 MORVILLE STREET E3

Area: 1437m<sup>2</sup>

Scale: 1/1250

Extent of site

Produced from Ordnance Survey digital data and incorporating surveyed revision available at this date.
© Crown Copyright 1998. Reproduction in whole or part is prohibited without prior permission of Ordnance Survey.
Supplied by London Borough of Tower Hamlets Licence Number: LA100019288

**ASSET MANAGEMENT** 