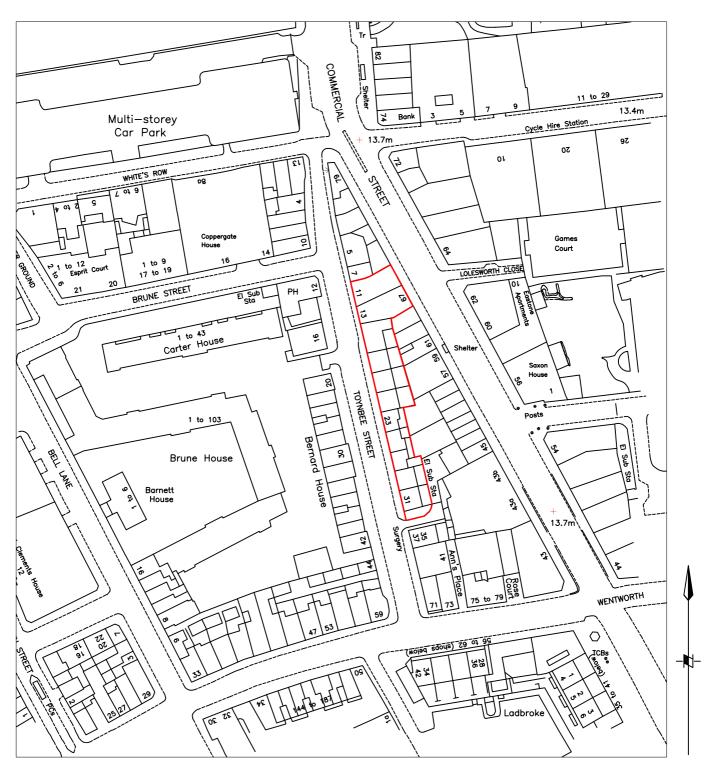

## 11-31 Toynbee Street **London E1 7NE**

Print @ A4

Scale: 1/1250

**Extent of site** 

Produced from Ordnance Survey digital data and incorporating surveyed revision available at this date. © Crown Copyright 1998. Reproduction in whole or part is prohibited without prior permission of Ordnance Survey.

Supplied by London Borough of Tower Hamlets Licence Number: LA100019288

**ASSET MANAGEMENT** 