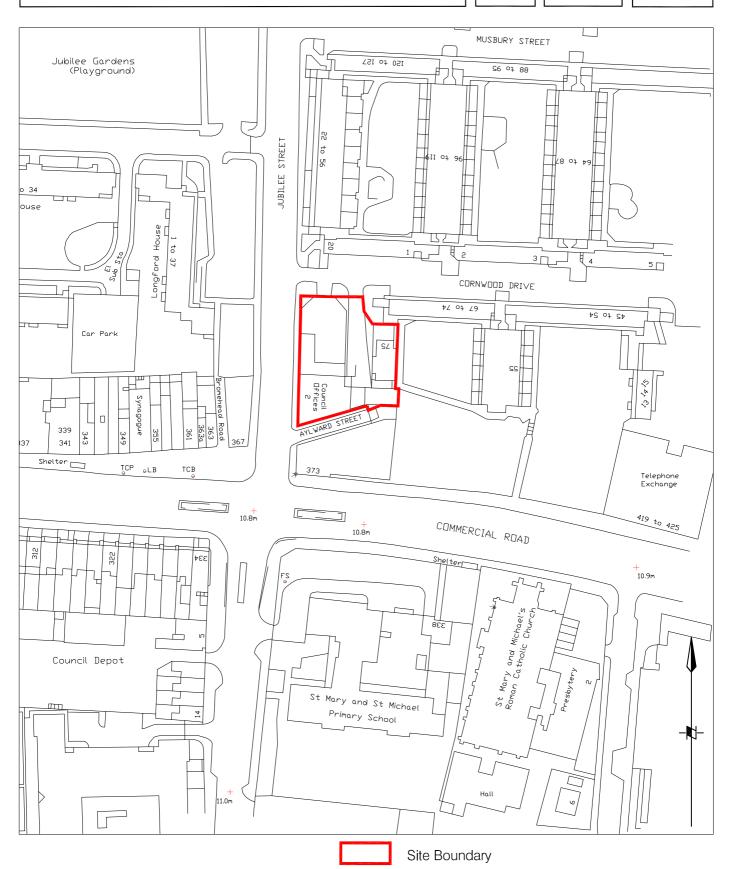

## **Asset Management**

<sup>1 ttle</sup> 2 Jubilee Street, London.

Scale 1:1250

Date 20:12:2010 Area 278 m<sup>2</sup>